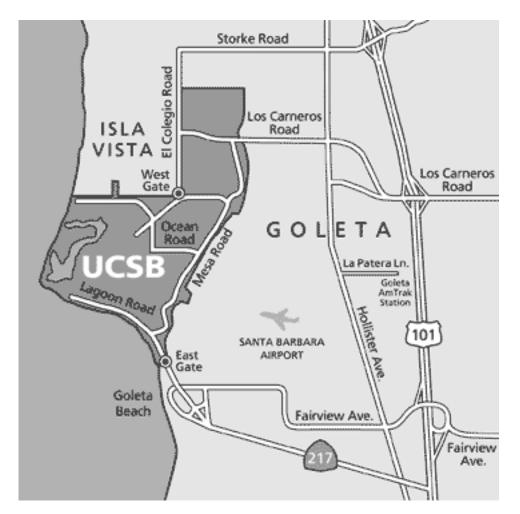

## HOW TO FIND US

**Southbound** on U.S. Highway 101: Take the Storke Road/Glen Annie Road exit off U.S. 101 approximately 12 miles north of Santa Barbara. Turn right on Storke Road and proceed two miles to El Colegio Road. Turn left on El Colegio Road and proceed to the campus entrance. When you arrive at the West Gate continue straight on El Collegio to the first traffic light. The Events Center is directly in front of you.

Northbound on U.S. Highway 101: Take the Airport/
UCSB exit (Route 217) off U.S. 101 approximately eight
miles north of Santa Barbara to the campus entrance. When
you arrive at the east gate turn right on Mesa Rd. Go to the
3rd traffic light and turn left on Ocean Rd. Go to the first
traffic light and turn right, you are still on Ocean Rd. Go to
the 2nd traffic light. The Events Center is on your left.